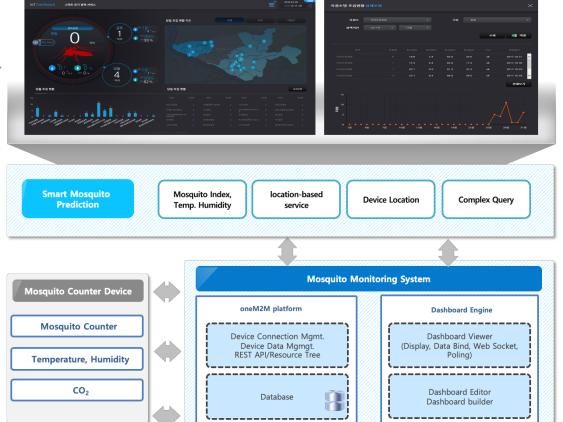

### **Yongin – Mosquito Monitoring System**

- Type: Commercial Deployment
  - Commercial Deployment verified from Goyang Smart City
  - Deployment covers 3 districts in Yonging city
- Platform Provider: N2M

### **Yongin – Mosquito Monitoring System**

- Mosquito Monitoring
  - Collects the number of mosquito with environment data from mosquito counter
  - Predicts with machine learning would be followed

<Digital Mosquito Counter>