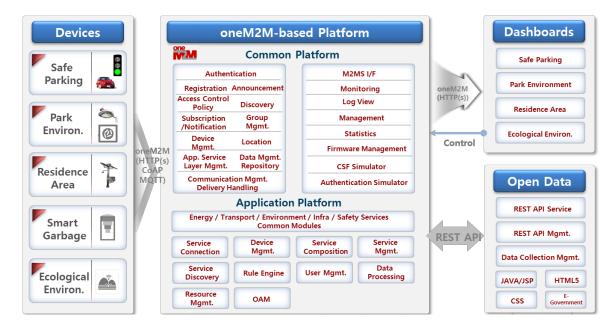

#### **Busan – Smart City Services**

- New services in 2017
  - Traffic information from CCTV
  - Traffic flow improvement based on traffic collection and analysis
  - Pedestrian safety on crosswalk
  - Parking and re-charging for EV (Electric Vehicle)
  - Smart tourism
- Extended pilot services in 2018 and 2019
  - pilots are coordinated by BIPA (Busan IT Industry Promotion Agency)
  - new services have been tested for SME's commercial service development
    - Care solution for safe child education service
    - Smart balance work-out service with motion detection devices
  - oneM2M-based smart city platform has been used for SME training also

#### **Daegu – Suseong Alpha City**

- Services
  - Intelligent safe pedestrian service
  - Unmanned parking management service (e.g. illegal parking)
  - Etc.
- Developer supports on portal
  - Device registration
  - Service registration
  - Custom dashboards with configurable widgets

#### **Goyang – Smart City Services**

- Pilot services
  - Smart Eco City services
  - Air Quality Management
  - Open Public Data
  - Smart Street Light
  - Smart Parking