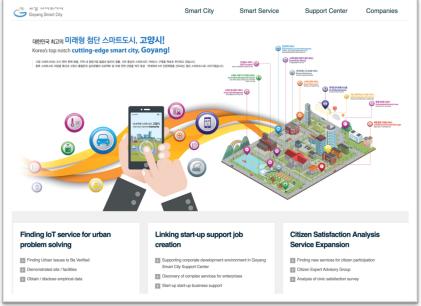

#### **Goyang – IoT Convergence Smart City**

- Type: Pilot Project
- Duration: '16.01 ~ '17.12
- Coordinator: LG U+
- Environment-friendly Smart City Services

https://www.smartcitygoyang.kr/

#### **Goyang – Smart City Services**

- Pilot services
  - Smart Eco City services
  - Air Quality Management
  - Open Public Data
  - Smart Street Light
  - Smart Parking