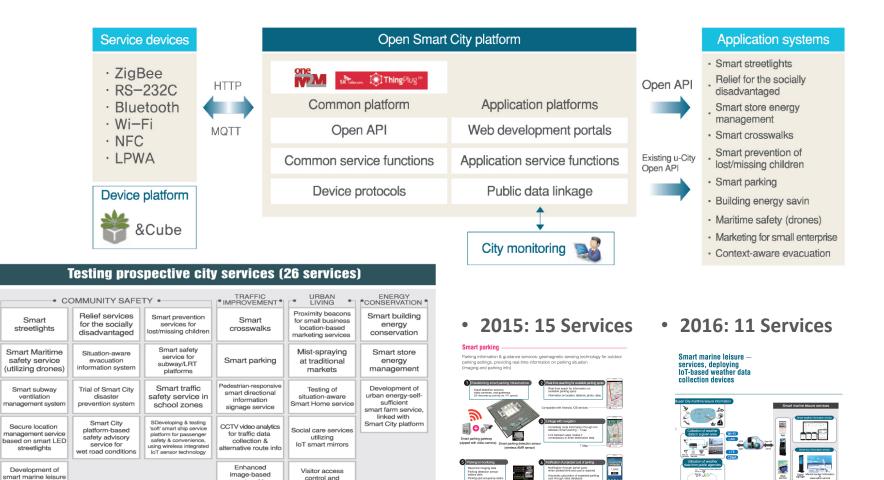

#### **Busan – Global Smart City**

ONNENTER DATA

services deploying

IoT-based weather data collection devices control and

monitoring system

smart parking

service

#### **Busan – Smart City Services**

- New services in 2017
  - Traffic information from CCTV
  - Traffic flow improvement based on traffic collection and analysis
  - Pedestrian safety on crosswalk
  - Parking and re-charging for EV (Electric Vehicle)
  - Smart tourism
- Extended pilot services in 2018 and 2019
  - pilots are coordinated by BIPA (Busan IT Industry Promotion Agency)
  - new services have been tested for SME's commercial service development
    - Care solution for safe child education service
    - Smart balance work-out service with motion detection devices
  - oneM2M-based smart city platform has been used for SME training also