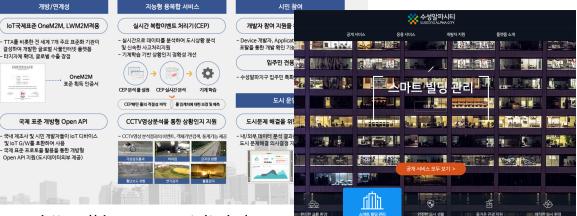

#### **Daegu – Suseong Alpha City**

- Type: Pilot Project
- Duration: '18.04 ~ '18.12
- Testbed: Suseong-gu (district)
- Coordinator: SK Telecom

| Smart City 플랫폼 특장점 |
|--------------------|
|--------------------|

#### **Daegu – Suseong Alpha City**

- Services
  - Intelligent safe pedestrian service
  - Unmanned parking management service (e.g. illegal parking)
  - Etc.
- Developer supports on portal
  - Device registration
  - Service registration
  - Custom dashboards with configurable widgets