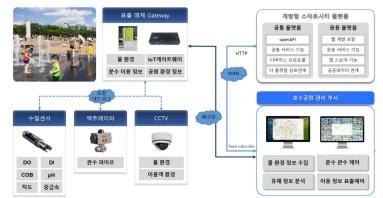

### **Yongin – Mosquito Monitoring System**

- Type: Commercial Deployment
  - Commercial Deployment verified from Goyang Smart City
  - Deployment covers 3 districts in Yonging city
- Platform Provider: N2M

### **Yongin – Mosquito Monitoring System**

- Mosquito Monitoring
  - Collects the number of mosquito with environment data from mosquito counter
  - Predicts with machine learning would be followed

<Digital Mosquito Counter>