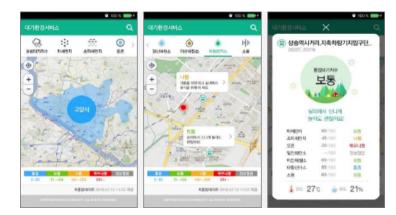

#### **Goyang – Smart City Services**

- Pilot services
  - Smart Eco City services
  - Air Quality Management
  - Open Public Data
  - Smart Street Light
  - Smart Parking

#### <Smart ECO City service>

<Air Quality Management>

Korea Electronics Technology Institute