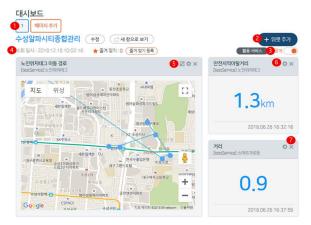

#### **Daegu – Suseong Alpha City**

- Services
  - Intelligent safe pedestrian service
  - Unmanned parking management service (e.g. illegal parking)
  - Etc.
- Developer supports on portal
  - Device registration
  - Service registration
  - Custom dashboards with configurable widgets

< smart city dashboard >