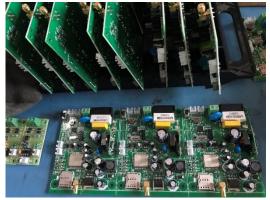

# **Product:** Remote Monitoring System (IoT Hardware)

Enables remote management of utilities, machines, sensor data, operational conditions and more.

### **OEM Kit**

Size 7x7 Cms

# Compatible for wide range of OEM applications:

- Water Purifiers, AC, Washing machines
- Building management system
- Battery Management System (EV Charging)

### **Key Features:**

- M2M 2G through 4G/LTE supported
- 10 I/O Ports on a single device
- Works with and without internet
- Plug-n-play with cloud APIs
- Built in power adapter with serge protection
- IP65 Enclosure

# **Custom Design – Size Matters!**

Designed to suit wide range of application from domestic to industrial applications