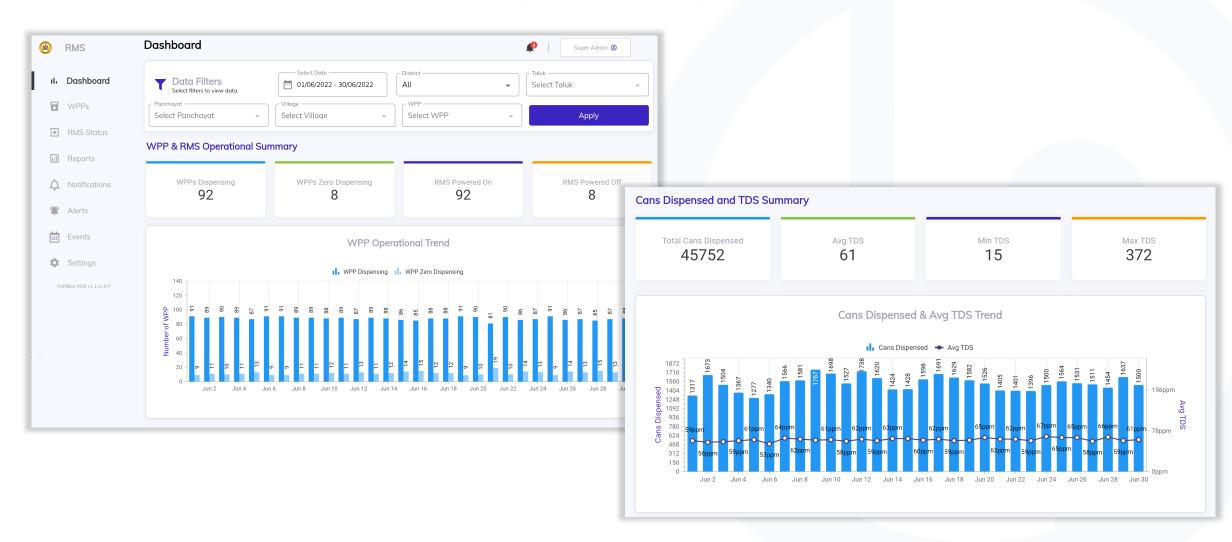

# **Product:** Unified Water Infrastructure Dashboard

Cloud based admin dashboard for monitoring, reporting and analytics.

# **Unified Water Infrastructure Dashboard**

Operational Status, Consumption and Average Water quality (TDS)