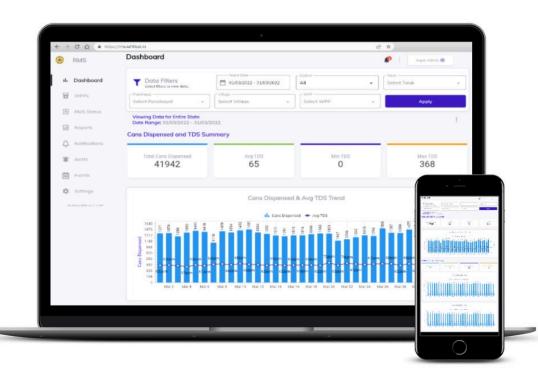

# **Product:** Unified Water Infrastructure Dashboard

Cloud based admin dashboard for monitoring, reporting and analytics.

# **Unified Water Infrastructure Dashboard**

Operational Status, Consumption and Average Water quality (TDS)