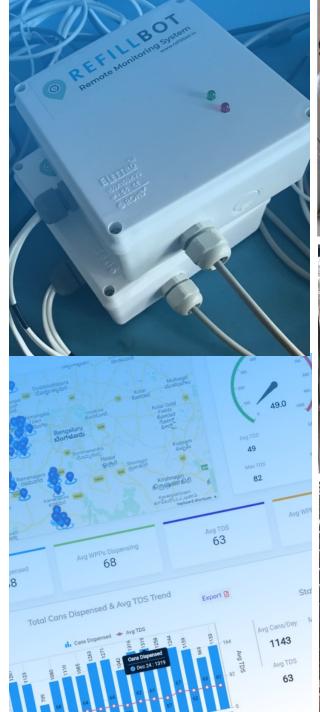

# **Product:** Unified Water Infrastructure Dashboard

Cloud based admin dashboard for monitoring, reporting and analytics.

# **Unified Water Infrastructure Dashboard**

Operational Status, Consumption and Average Water quality (TDS)

# **Unified Water Infrastructure Dashboard**

Single village – Consumption with TDS for each dispensing on a selected day

# **Unified Water Infrastructure Dashboard**

Alerts, Notifications and Report generation