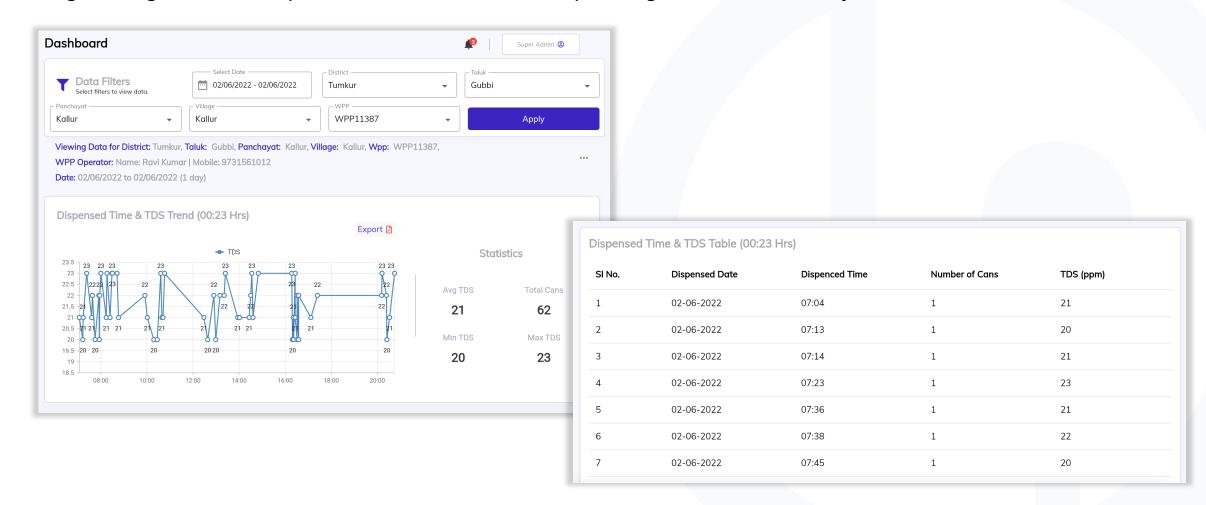

# **Unified Water Infrastructure Dashboard**

Single village – Consumption with TDS for each dispensing on a selected day