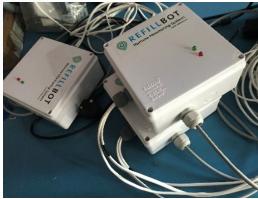

# **Solution:** RefillBot RMS – IoT Hardware & Cloud Software

Remote water consumption and quality monitoring remote and urban habitats

## Wide range of applications:

- Water quality 10+ Sensors
- Plug-n-play, 30 min installation

## **Global Coverage:**

- M2M support with 200+ countries coverage
- Works with and without internet

# **Access Anywhere**

- Cloud based Web and mobile
- Events, Alerts and Notifications
- Business Intelligence and Key Insights

# **Product:** Remote Monitoring System (IoT Hardware)

Enables remote management of utilities, machines, sensor data, operational conditions and more.