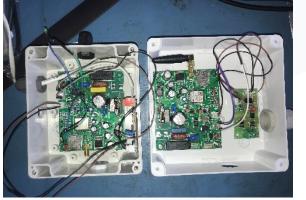

# **Product:** Remote Monitoring System (IoT Hardware)

Enables remote management of utilities, machines, sensor data, operational conditions and more.

### **OEM Kit**

Size 7x7 Cms

# Compatible for wide range of OEM applications:

- Water Purifiers, AC, Washing machines
- Building management system
- Battery Management System (EV Charging)

### **Key Features:**

- M2M 2G through 4G/LTE supported
- 10 I/O Ports on a single device
- Works with and without internet
- Plug-n-play with cloud APIs
- Built in power adapter with serge protection
- IP65 Enclosure

# **Custom Design – Size Matters!**

Designed to suit wide range of application from domestic to industrial applications