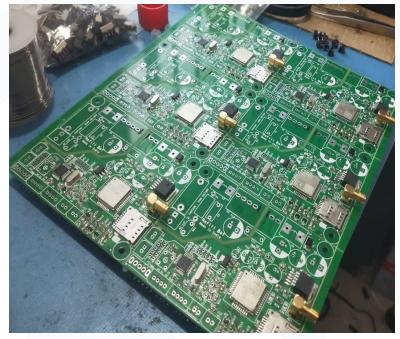

# **Product:** Remote Monitoring System (IoT Hardware)

Enables remote management of utilities, machines, sensor data, operational conditions and more.

### **OEM Kit**

Size 7x7 Cms

# Compatible for wide range of OEM applications:

- Water Purifiers, AC, Washing machines
- Building management system
- Battery Management System (EV Charging)

### **Key Features:**

- M2M 2G through 4G/LTE supported
- 10 I/O Ports on a single device
- Works with and without internet
- Plug-n-play with cloud APIs
- Built in power adapter with serge protection
- IP65 Enclosure