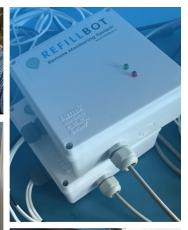

# **Product:** Remote Monitoring System (IoT Hardware)

Enables remote management of utilities, machines, sensor data, operational conditions and more.

### **Key Features:**

- M2M 2G through 4G/LTE supported
- 10 I/O Ports on a single device
- Works with and without internet
- Plug-n-play with cloud APIs
- Built in power adapter with serge protection
- IP65 Enclosure