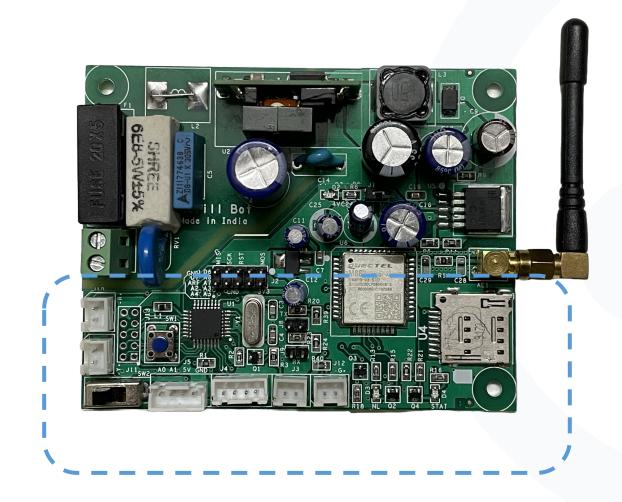

# **Product:** Remote Monitoring System (IoT Hardware)

Enables remote management of utilities, machines, sensor data, operational conditions and more.

### **OEM Kit**

Size 7x7 Cms

### **Key Features:**

- M2M 2G through 4G/LTE supported
- 10 I/O Ports on a single device
- Works with and without internet
- Plug-n-play with cloud APIs
- Built in power adapter with serge protection
- IP65 Enclosure