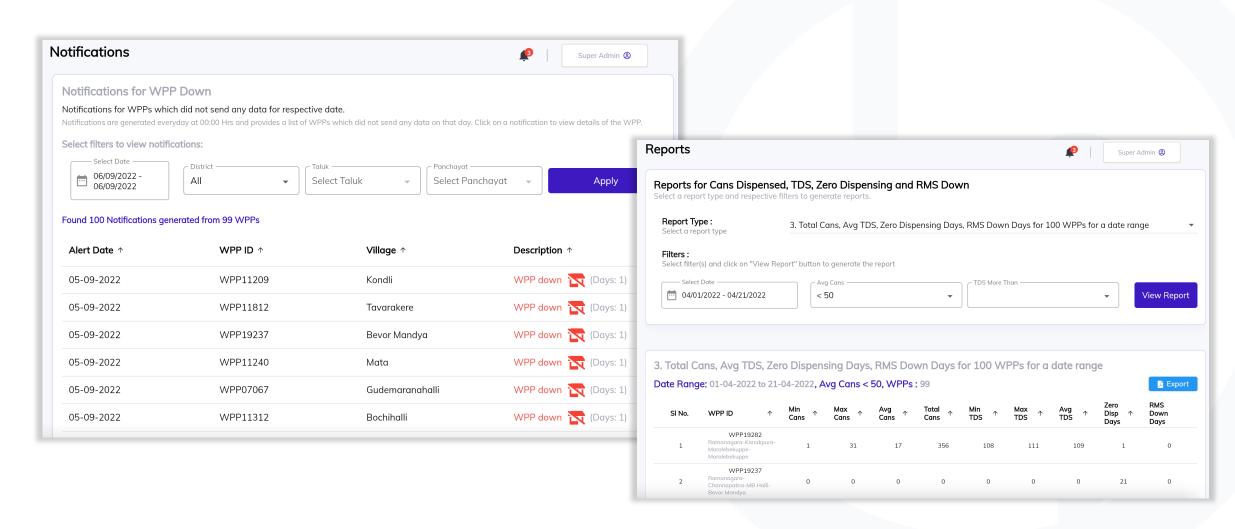

# **Unified Water Infrastructure Dashboard**

Alerts, Notifications and Report generation