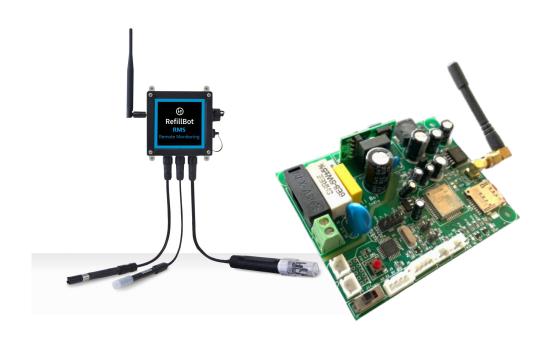

# **Solution:** RefillBot RMS – IoT Hardware & Cloud Software

Remote water consumption and quality monitoring remote and urban habitats

## Wide range of applications:

- Water quality 10+ Sensors
- Plug-n-play, 30 min installation