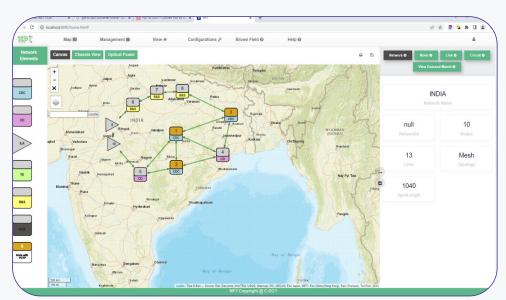

## **NETWORK PLANNING TOOL(NPT)**

- For Efficient Network planning & Bandwidth planning
- Brown field planning

- Efficient Inventory Management
- Cost Optimization
- Repeater location planning