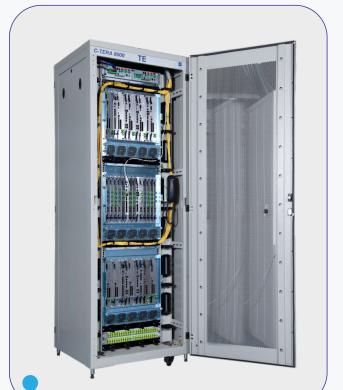

- C-TERA 9600 DWDM PLATFORM
- REDUNDANT POWER & FAN COOLING
- HIGH AVAILABILITY OPERATION IN NON-AC ENVIRONMENT
- 80/96 LAMBDAS OF 10/100/200G LINE