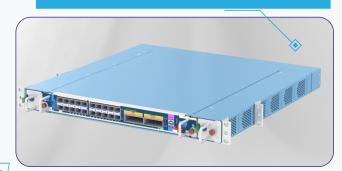

#### SUPPORT NETWORK TOPOLOGIES

- Point to Point
- Linear
- Ring (Closed/ Hub)
- MESH

- SUPPORTED OADMS
- 2D B&S
- CD/CDC

- 100/200G COHERENT PLUGGABLE LINE INTERFACE
- 20X10G PLUGGABLE CLIENT INTERFACES