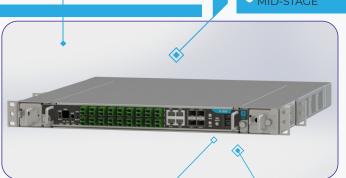

#### **1U OADM LINE UNIT**

- SCALABLE & MODULAR
- SUPPORTS UP TO 8 DIRECTIONS

- EDFA/ RAMAN
- MID-STAGE