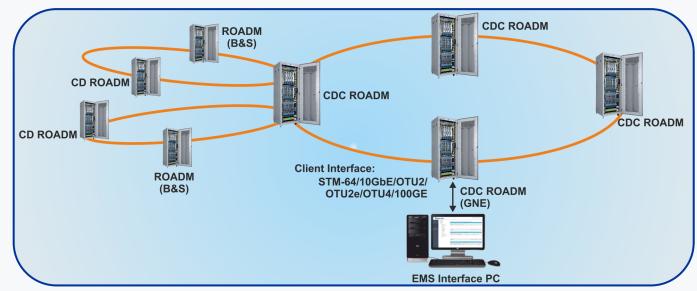

#### SUPPORT NETWORK TOPOLOGIES

- Point to Point
- Linear
- Ring (Closed/ Hub)
- MESH

- SUPPORTED OADMS
- 2D B&S
- CD/CDC

- 100/200G COHERENT PLUGGABLE LINE INTERFACE
- 20X10G PLUGGABLE CLIENT INTERFACES

### **FEATURES**

- 10/100/200G Coherent optical line network for Core/Metro Network
- GMPLS based control plane management and data path
- Inband/Out band supervisory management supported
- Alien wavelength supported
- Various data rate and types of Clients are supported

- Element Management system (EMS) for remote management
- In service Monitoring of individual optical channels and composite optical line for DWDM network.
- 50ms switch over
- 80/96 Channels @ Flex-grid
- Add/Drop of any number of Channels at any Node.